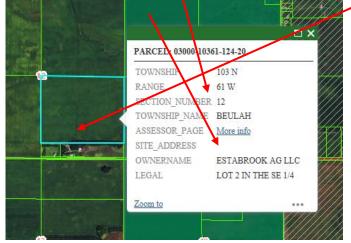

## To Access Property in the County

1. Go to https://www.davisonreports.com/. Click on the

button.

- 2. In the top right corner of the map, you will see a set of options. Click on the 🔛 (Basemap Gallery), then set the option to Imagery (will see buildings and grass) or streets.
- 3. Click on the *layers*) option, then check what layers you would like on your map.
- 4. There are also other options, such as a measuring tool.
- 5. If you would like parcel information, click on the parcel. A blue box will highlight the parcel and the property

information will pop up. If you want more details on the property, click on the More info link.

6. This will show you most information the county has on the property, as shown in the example below.

| Parcel ID         | 15620-00200-007-00 |          |               |     |
|-------------------|--------------------|----------|---------------|-----|
| Current Owner     | JONES MICHAELA R & | ADAM T   |               |     |
|                   |                    |          |               |     |
| Mailing Address   | 500 E 11TH AVE     |          |               |     |
|                   | City MITCHELL      | State SD | Zip 57301     |     |
| Property          | 500 E 11TH AVE     |          | MITCHELL SD   |     |
| Address           |                    |          |               |     |
| Legal Description | D A SCOTTS 2ND ADD | I-SE(15) |               |     |
| Legar Description | LOT 7 BLK 2        |          |               |     |
|                   |                    |          |               |     |
|                   |                    |          |               |     |
|                   |                    |          |               |     |
| School District   | MITCHELL 17-2      |          | Fire District | F03 |