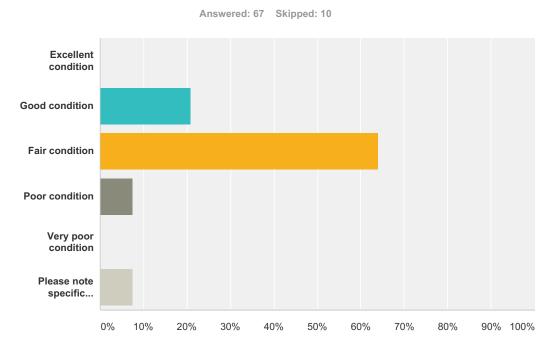

| nswer Choices                                                  | Responses |    |
|----------------------------------------------------------------|-----------|----|
| Excellent condition                                            | 0.00%     | 0  |
| Good condition                                                 | 20.90%    | 14 |
| Fair condition                                                 | 64.18%    | 43 |
| Poor condition                                                 | 7.46%     | 5  |
| Very poor condition                                            | 0.00%     | 0  |
| Please note specific locations of Poor or Very Poor conditions | 7.46%     | 5  |
| otal                                                           |           | 67 |

| # | Please note specific locations of Poor or Very Poor conditions                                               | Date               |
|---|--------------------------------------------------------------------------------------------------------------|--------------------|
| 1 | n. gale road - north of shanand road                                                                         | 12/12/2014 3:05 PM |
| 2 | N. Gale Road                                                                                                 | 12/12/2014 2:59 PM |
| 3 | 247 from Mt. Vernon Oil to Betts Road                                                                        | 12/11/2014 9:21 PM |
| 4 | I rarely ever use these roads don't know.                                                                    | 12/9/2014 7:28 AM  |
| 5 | I live on 256th street. There are over 15 homes on that road with high traffic volumes. Needs to be paved!!! | 12/4/2014 8:29 AM  |