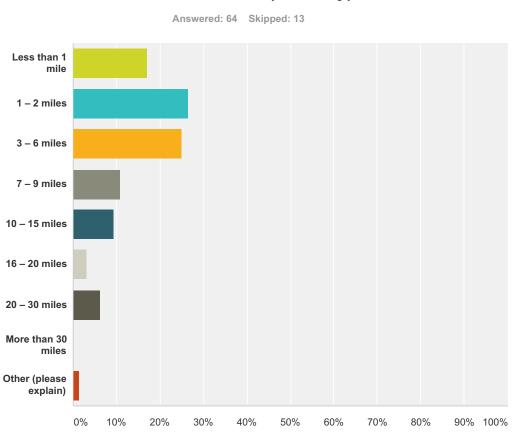

| Q4 Approximately how many miles is yo | ur |
|---------------------------------------|----|
| commute to work (one-way)?            |    |

| Answer Choices         | Responses        |
|------------------------|------------------|
| Less than 1 mile       | <b>17.19%</b> 11 |
| 1 – 2 miles            | <b>26.56%</b> 17 |
| 3 – 6 miles            | <b>25.00%</b> 16 |
| 7 – 9 miles            | <b>10.94%</b> 7  |
| 10 – 15 miles          | <b>9.38%</b> 6   |
| 16 – 20 miles          | <b>3.13%</b> 2   |
| 20 – 30 miles          | <b>6.25%</b> 4   |
| More than 30 miles     | <b>0.00%</b> 0   |
| Other (please explain) | <b>1.56%</b> 1   |
| Total                  | 64               |