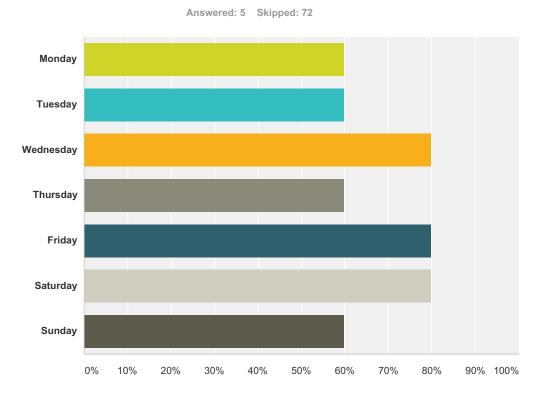

#### Q20 Which days of the week do you most often travel within Davison County? Check all that apply.

| Answer Choices       | Responses |   |
|----------------------|-----------|---|
| Monday               | 60.00%    | 3 |
| Tuesday              | 60.00%    | 3 |
| Wednesday            | 80.00%    | 4 |
| Thursday             | 60.00%    | 3 |
| Friday               | 80.00%    | 4 |
| Saturday             | 80.00%    | 4 |
| Sunday               | 60.00%    | 3 |
| Total Respondents: 5 |           |   |