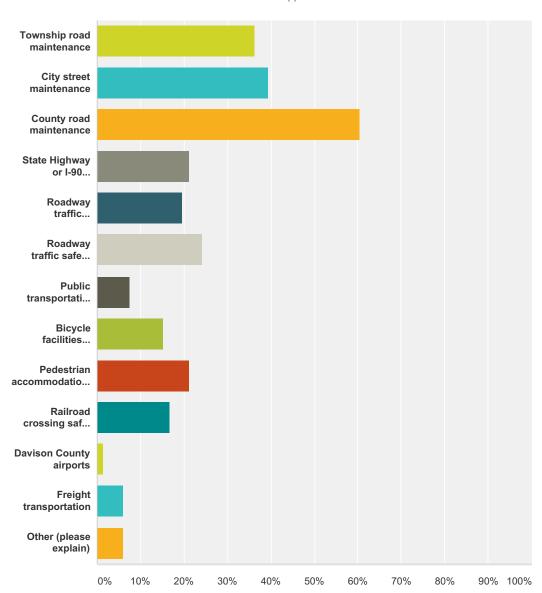

#### Q29 What areas of transportation improvements are most important to you? Please choose the three that you think should be given top priority in the transportation master plan.

Answered: 66 Skipped: 11

| Answer Choices                    | Responses |    |
|-----------------------------------|-----------|----|
| Township road maintenance         | 36.36%    | 24 |
| City street maintenance           | 39.39%    | 26 |
| County road maintenance           | 60.61%    | 40 |
| State Highway or I-90 maintenance | 21.21%    | 14 |

| Roadway traffic capacity improvements                                              | 19.70% | 13 |
|------------------------------------------------------------------------------------|--------|----|
| Roadway traffic safety improvements                                                | 24.24% | 16 |
| Public transportation system                                                       | 7.58%  | 5  |
| Bicycle facilities (i.e. bike trails)                                              | 15.15% | 10 |
| Pedestrian accommodations (i.e. sidewalks, crosswalks and pedestrian paths/trails) | 21.21% | 14 |
| Railroad crossing safety improvements                                              | 16.67% | 11 |
| Davison County airports                                                            | 1.52%  | 1  |
| Freight transportation                                                             | 6.06%  | 4  |
| Other (please explain)                                                             | 6.06%  | 4  |
| Total Respondents: 66                                                              |        |    |

| # | Other (please explain)                                         | Date               |
|---|----------------------------------------------------------------|--------------------|
| 1 | Bridge Restoration                                             | 12/12/2014 3:14 PM |
| 2 | Bridges                                                        | 12/12/2014 1:40 PM |
| 3 | making sure the roads handle the heavy traffic without breakup | 12/3/2014 8:30 PM  |
| 4 | Replacing bridges                                              | 12/3/2014 3:37 PM  |