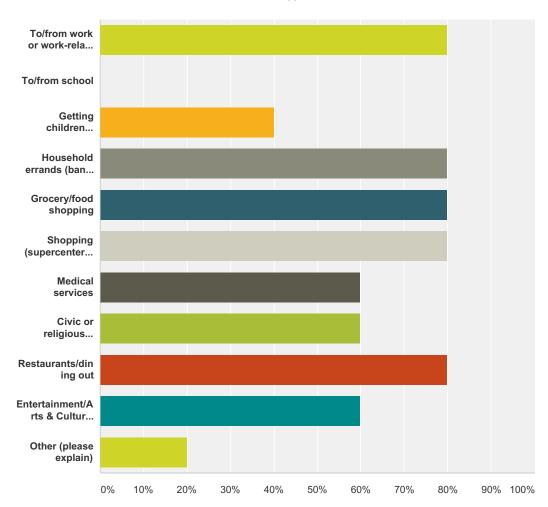

#### Q19 In a typical month, what are your primary reasons for travel to a city or township within Davison County? Check all that apply.

Answered: 5 Skipped: 72

| Inswer Choices                                         |        |   |
|--------------------------------------------------------|--------|---|
| To/from work or work-related trips                     | 80.00% | 4 |
| To/from school                                         | 0.00%  | 0 |
| Getting children to/from school or activities          | 40.00% | 2 |
| Household errands (bank, dry clean, post office)       | 80.00% | 4 |
| Grocery/food shopping                                  | 80.00% | 4 |
| Shopping (supercenters, department stores, mall, etc.) | 80.00% | 4 |
| Medical services                                       | 60.00% | 3 |
| Civic or religious activities                          | 60.00% | 3 |

| Restaurants/dining out                   | 80.00% | 4 |
|------------------------------------------|--------|---|
| Entertainment/Arts & Cultural activities | 60.00% | 3 |
| Other (please explain)                   | 20.00% | 1 |
| Total Respondents: 5                     |        |   |

| # | Other (please explain)                                          | Date               |
|---|-----------------------------------------------------------------|--------------------|
| 1 | taking elderly persons from Alexandria to Mitchell appointments | 12/8/2014 11:53 AM |