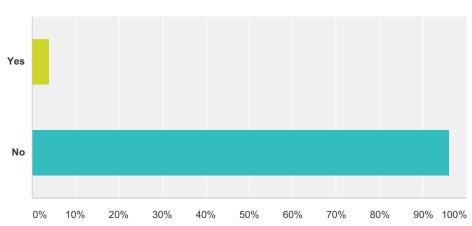

#### Q6 Do you attend school (public, private, or college) in Davison County? If not, please answer "No," and you will be taken to the next section of the survey

Answered: 77 Skipped: 0

| Answer Choices | Responses |    |
|----------------|-----------|----|
| Yes            | 3.90%     | 3  |
| No             | 96.10%    | 74 |
| Total          |           | 77 |