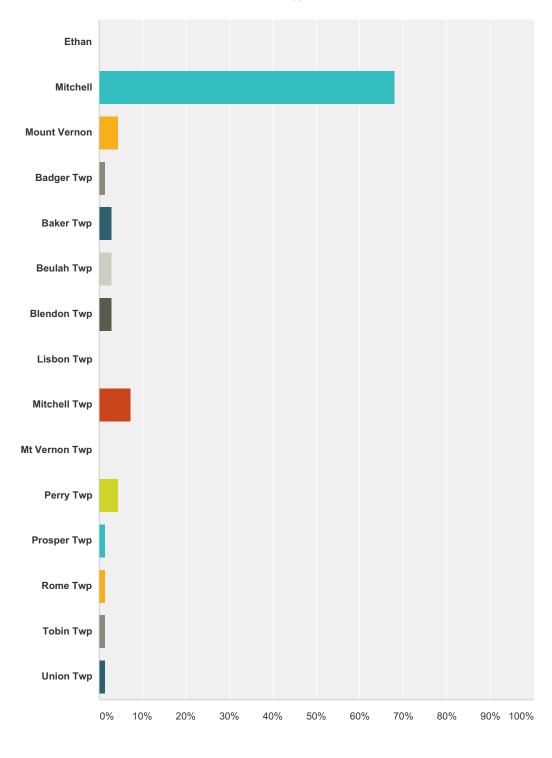

#### Q11 In Davison County, in which community (city or township) do you live? Please click here for a map: Davison County Township Map

Answered: 69 Skipped: 8

Responses

| Ethan         | 0.00%  | 0  |
|---------------|--------|----|
| Mitchell      | 68.12% | 47 |
| Mount Vernon  | 4.35%  | 3  |
| Badger Twp    | 1.45%  | 1  |
| Baker Twp     | 2.90%  | 2  |
| Beulah Twp    | 2.90%  | 2  |
| Blendon Twp   | 2.90%  | 2  |
| Lisbon Twp    | 0.00%  | 0  |
| Mitchell Twp  | 7.25%  | 5  |
| Mt Vernon Twp | 0.00%  | 0  |
| Perry Twp     | 4.35%  | 3  |
| Prosper Twp   | 1.45%  | 1  |
| Rome Twp      | 1.45%  | 1  |
| Tobin Twp     | 1.45%  | 1  |
| Union Twp     | 1.45%  | 1  |
| Total         |        | 69 |