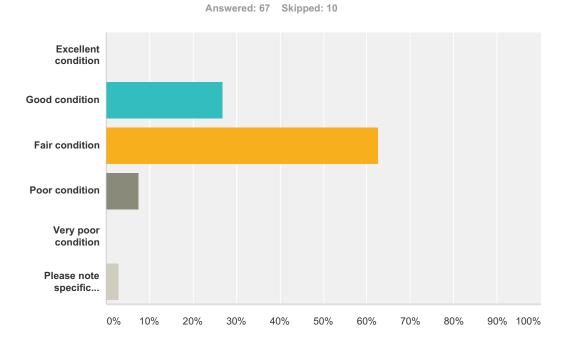

#### Q22 Pavement conditions on County roadways (not including South Dakota Highways, Interstate 90, or City of Mitchell streets) throughout Davison County are generally in:

| nswer Choices                                                  |        | Responses |  |
|----------------------------------------------------------------|--------|-----------|--|
| Excellent condition                                            | 0.00%  | 0         |  |
| Good condition                                                 | 26.87% | 18        |  |
| Fair condition                                                 | 62.69% | 42        |  |
| Poor condition                                                 | 7.46%  | 5         |  |
| Very poor condition                                            | 0.00%  | 0         |  |
| Please note specific locations of Poor or Very Poor conditions | 2.99%  | 2         |  |
| tal                                                            |        | 67        |  |

| # | Please note specific locations of Poor or Very Poor conditions | Date              |
|---|----------------------------------------------------------------|-------------------|
| 1 | I rarely ever use these roads don't know.                      | 12/9/2014 7:28 AM |
| 2 | 397th Ave, 265th Street                                        | 12/2/2014 1:24 PM |