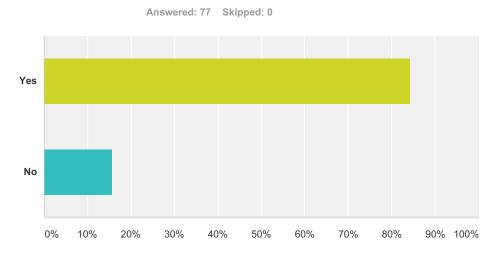

Q1 Do you work in Davison County (any city or township within Davison County)? If you have more than one job, please answer for your primary employment. If not, please answer "No" and you will be taken to the next section of the survey.

| Answer Choices | Responses |    |
|----------------|-----------|----|
| Yes            | 84.42%    | 65 |
| No             | 15.58%    | 12 |
| Total          |           | 77 |