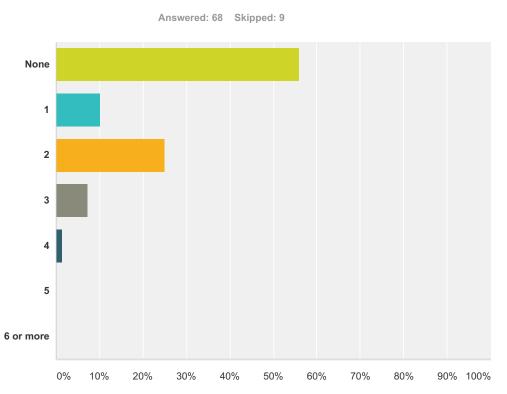

Q16 How many local trips do you make in and around Davison County on a typical weekday (Monday – Friday)? (A trip occurs anytime that you travel from one destination to another, including when you first leave home for the day. It does not include leisure or recreational activities performed in the immediate vicinity of your home, such as jogging or walking a dog).

Answered: 69 Skipped: 8

| Answer Choices            | Responses |    |
|---------------------------|-----------|----|
| None/less than once a day | 2.90%     | 2  |
| 1 – 2 trips a day         | 37.68%    | 26 |
| 3 – 4 trips a day         | 37.68%    | 26 |
| 5 or more trips a day     | 21.74%    | 15 |
| Total                     |           | 69 |