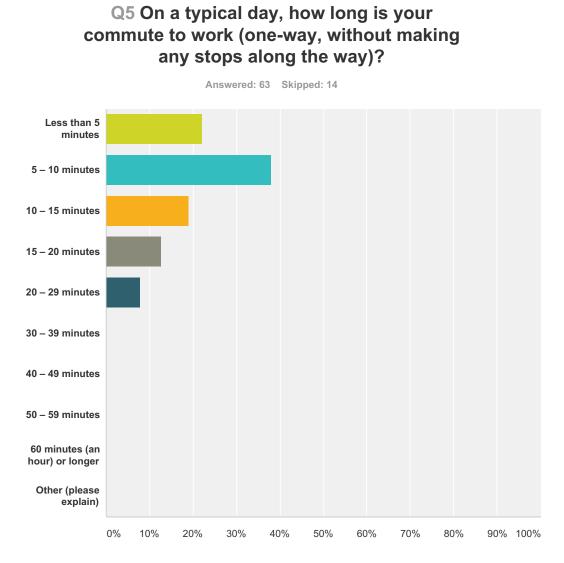

| Answer Choices                 | Responses |    |
|--------------------------------|-----------|----|
| Less than 5 minutes            | 22.22%    | 14 |
| 5 – 10 minutes                 | 38.10%    | 24 |
| 10 – 15 minutes                | 19.05%    | 12 |
| 15 – 20 minutes                | 12.70%    | 8  |
| 20 – 29 minutes                | 7.94%     | 5  |
| 30 – 39 minutes                | 0.00%     | 0  |
| 40 – 49 minutes                | 0.00%     | 0  |
| 50 – 59 minutes                | 0.00%     | 0  |
| 60 minutes (an hour) or longer | 0.00%     | 0  |
| Other (please explain)         | 0.00%     | 0  |
| Total                          |           | 63 |