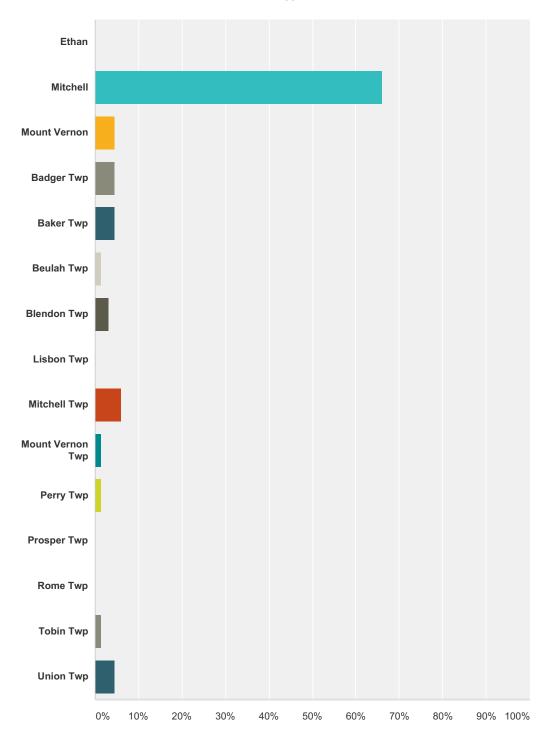

#### Q2 In Davison County, in which city or township is your place of work located? Please click here for a map: Davison County Township Map

Answered: 65 Skipped: 12

| Answer Choices R | Responses |
|------------------|-----------|
|------------------|-----------|

| Ethan            | 0.00%  | 0  |
|------------------|--------|----|
| Mitchell         | 66.15% | 43 |
| Mount Vernon     | 4.62%  | 3  |
| Badger Twp       | 4.62%  | 3  |
| Baker Twp        | 4.62%  | 3  |
| Beulah Twp       | 1.54%  | 1  |
| Blendon Twp      | 3.08%  | 2  |
| Lisbon Twp       | 0.00%  | 0  |
| Mitchell Twp     | 6.15%  | 4  |
| Mount Vernon Twp | 1.54%  | 1  |
| Perry Twp        | 1.54%  | 1  |
| Prosper Twp      | 0.00%  | 0  |
| Rome Twp         | 0.00%  | 0  |
| Tobin Twp        | 1.54%  | 1  |
| Union Twp        | 4.62%  | 3  |
| Total            |        | 65 |