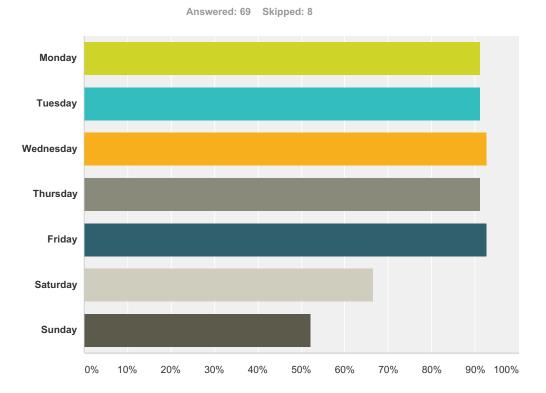

#### Q14 Which days of the week do you most often travel within Davison County? Check all that apply.

| Answer Choices        | Responses |    |
|-----------------------|-----------|----|
| Monday                | 91.30%    | 63 |
| Tuesday               | 91.30%    | 63 |
| Wednesday             | 92.75%    | 64 |
| Thursday              | 91.30%    | 63 |
| Friday                | 92.75%    | 64 |
| Saturday              | 66.67%    | 46 |
| Sunday                | 52.17%    | 36 |
| Total Respondents: 69 |           |    |