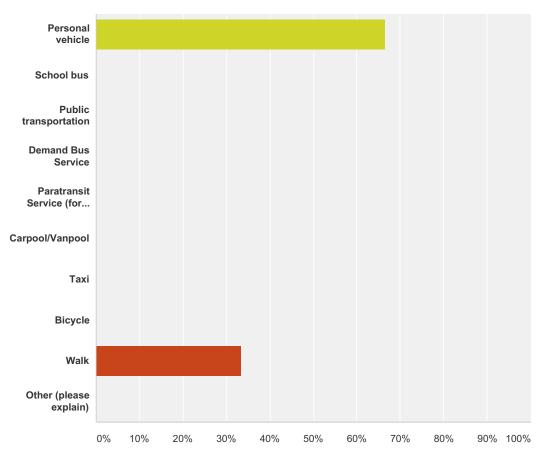

# Q8 What mode of transportation do you most often use to get to school/class?

Answered: 3 Skipped: 74

| Answer Choices                                      | Responses |   |
|-----------------------------------------------------|-----------|---|
| Personal vehicle                                    | 66.67%    | 2 |
| School bus                                          | 0.00%     | 0 |
| Public transportation                               | 0.00%     | 0 |
| Demand Bus Service                                  | 0.00%     | 0 |
| Paratransit Service (for persons with disabilities) | 0.00%     | 0 |
| Carpool/Vanpool                                     | 0.00%     | 0 |
| Taxi                                                | 0.00%     | 0 |
| Bicycle                                             | 0.00%     | 0 |
| Walk                                                | 33.33%    | 1 |
| Other (please explain)                              | 0.00%     | 0 |
| Total                                               |           | 3 |