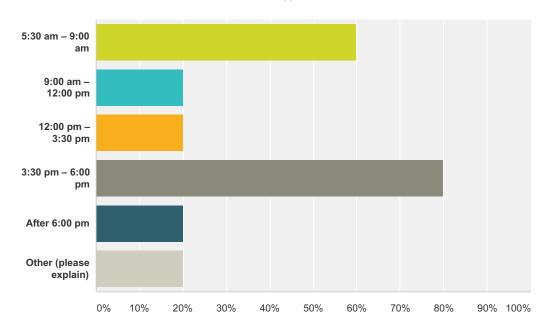

#### Q21 What time(s) of day do you most often travel on a typical weekday (Monday – Friday)? You may select up to two responses.

Answered: 5 Skipped: 72

| Answer Choices         | Responses       |
|------------------------|-----------------|
| 5:30 am – 9:00 am      | <b>60.00%</b> 3 |
| 9:00 am – 12:00 pm     | <b>20.00%</b> 1 |
| 12:00 pm – 3:30 pm     | <b>20.00%</b> 1 |
| 3:30 pm – 6:00 pm      | <b>80.00%</b> 4 |
| After 6:00 pm          | <b>20.00%</b> 1 |
| Other (please explain) | <b>20.00%</b> 1 |
| Total Respondents: 5   |                 |

| # | Other (please explain)            | Date               |
|---|-----------------------------------|--------------------|
| 1 | as needed for assistance as above | 12/8/2014 11:53 AM |