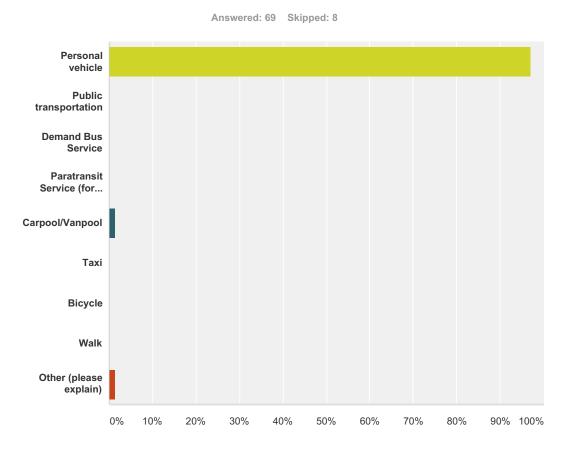

#### Q12 In general, what mode of transportation do you most often use for local travel in Davision County?

| Answer Choices                                      | Responses |    |
|-----------------------------------------------------|-----------|----|
| Personal vehicle                                    | 97.10%    | 67 |
| Public transportation                               | 0.00%     | 0  |
| Demand Bus Service                                  | 0.00%     | 0  |
| Paratransit Service (for persons with disabilities) | 0.00%     | 0  |
| Carpool/Vanpool                                     | 1.45%     | 1  |
| Taxi                                                | 0.00%     | 0  |
| Bicycle                                             | 0.00%     | 0  |
| Walk                                                | 0.00%     | 0  |
| Other (please explain)                              | 1.45%     | 1  |
| Total                                               |           | 69 |