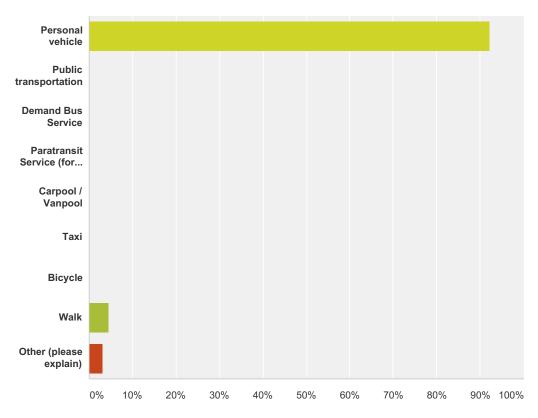

# Q3 What mode of transportation do you most often use to get to work?

Answered: 65 Skipped: 12

| Answer Choices                                      | Responses |    |
|-----------------------------------------------------|-----------|----|
| Personal vehicle                                    | 92.31%    | 60 |
| Public transportation                               | 0.00%     | 0  |
| Demand Bus Service                                  | 0.00%     | 0  |
| Paratransit Service (for persons with disabilities) | 0.00%     | 0  |
| Carpool / Vanpool                                   | 0.00%     | 0  |
| Taxi                                                | 0.00%     | 0  |
| Bicycle                                             | 0.00%     | 0  |
| Walk                                                | 4.62%     | 3  |
| Other (please explain)                              | 3.08%     | 2  |
| Total                                               |           | 65 |