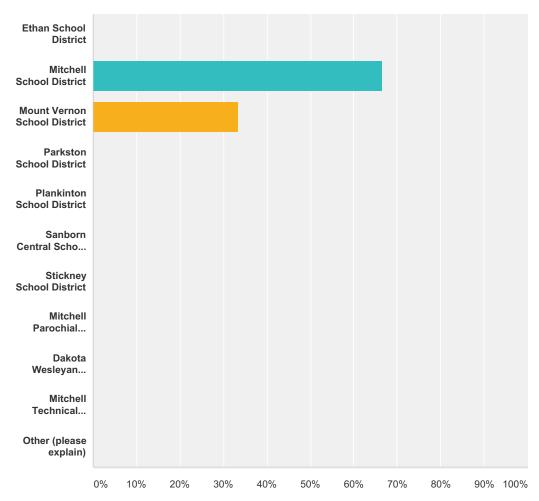

Answered: 3 Skipped: 74

| Answer Choices                  | Responses |   |
|---------------------------------|-----------|---|
| Ethan School District           | 0.00%     | 0 |
| Mitchell School District        | 66.67%    | 2 |
| Mount Vernon School District    | 33.33%    | 1 |
| Parkston School District        | 0.00%     | 0 |
| Plankinton School District      | 0.00%     | 0 |
| Sanborn Central School District | 0.00%     | 0 |
| Stickney School District        | 0.00%     | 0 |
| Mitchell Parochial Schools      | 0.00%     | 0 |
| Dakota Wesleyan University      | 0.00%     | 0 |

| Mitchell Technical Institute | 0.00% | 0 |
|------------------------------|-------|---|
| Other (please explain)       | 0.00% | 0 |
| Total                        |       | 3 |
|                              |       |   |