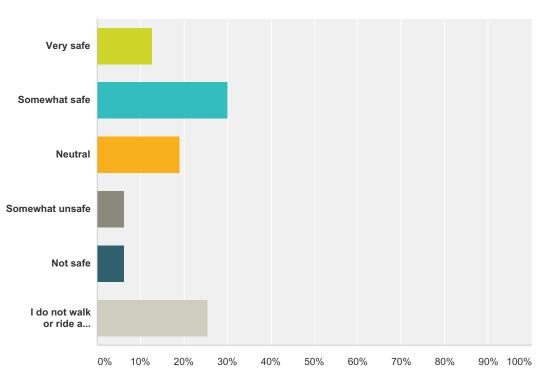

#### Q26 Do you walk or ride a bicycle in Davison County? If so, what is your feeling of safety as a walker or bicyclist:

| Answer Choices                  | Responses |    |
|---------------------------------|-----------|----|
| Very safe                       | 12.70%    | 8  |
| Somewhat safe                   | 30.16%    | 19 |
| Neutral                         | 19.05%    | 12 |
| Somewhat unsafe                 | 6.35%     | 4  |
| Not safe                        | 6.35%     | 4  |
| I do not walk or ride a bicycle | 25.40%    | 16 |
| Fotal                           |           | 63 |

| # | Please provide a description of your typical route(s) and feelings of safety on those routes: | Date                |
|---|-----------------------------------------------------------------------------------------------|---------------------|
| 1 | North gale road - traffic (speed limit) too high. Road rough. Shanard Road no shoulder        | 12/12/2014 3:05 PM  |
| 2 | Kids riding to MTI                                                                            | 12/12/2014 2:31 PM  |
| 3 | Walking on Ohlman in a portion that has no bike trail                                         | 12/11/2014 12:49 PM |
| 4 | South of I90 on Cabelas trail or South Capital street though development behind Menards       | 12/8/2014 1:55 PM   |
| 5 | 408th and 409th Avenues                                                                       | 12/8/2014 1:28 PM   |
| 6 | in town and around lake.                                                                      | 12/8/2014 1:26 PM   |