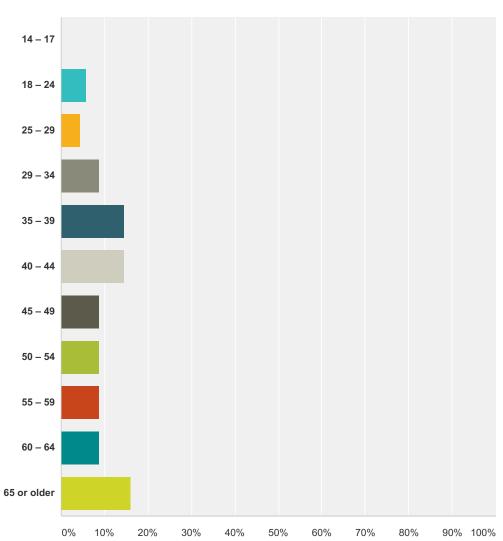

| 12/8/2014 6:34 PM   |
| 8  | 5                                             | 12/8/2014 12:29 PM  |
| 9  | 5                                             | 12/8/2014 10:27 AM  |
| 10 | 5                                             | 12/7/2014 2:05 PM   |
| 11 | 10                                            | 12/4/2014 2:06 PM   |
| 12 | 10                                            | 12/4/2014 10:16 AM  |

| 13 | 0 | 12/3/2014 4:50 PM  |
|----|---|--------------------|
| 14 | 0 | 12/3/2014 8:37 AM  |
| 15 | 2 | 12/2/2014 1:24 PM  |
| 16 | 0 | 11/21/2014 2:31 PM |

# Q33 What is your gender?



| Answer Choices | Responses        |
|----------------|------------------|
| Female         | <b>41.18%</b> 28 |
| Male           | <b>58.82%</b> 40 |
| Total          | 68               |



# Q34 What is your age?

Answered: 68 Skipped: 9

| Answer Choices | Responses |    |
|----------------|-----------|----|
| 14 – 17        | 0.00%     | 0  |
| 18 – 24        | 5.88%     | 4  |
| 25 – 29        | 4.41%     | 3  |
| 29 - 34        | 8.82%     | 6  |
| 35 – 39        | 14.71%    | 10 |
| 40 - 44        | 14.71%    | 10 |
| 45 – 49        | 8.82%     | 6  |
| 50 - 54        | 8.82%     | 6  |
| 55 – 59        | 8.82%     | 6  |

| 60 – 64     | 8.82%  | 6  |
|-------------|--------|----|
| 65 or older | 16.18% | 11 |
| Total       |        | 68 |

# Q35 How many children age 17 or younger live in your household?



| Answer Choices | Responses |    |
|----------------|-----------|----|
| None           | 55.88%    | 38 |
| 1              | 10.29%    | 7  |
| 2