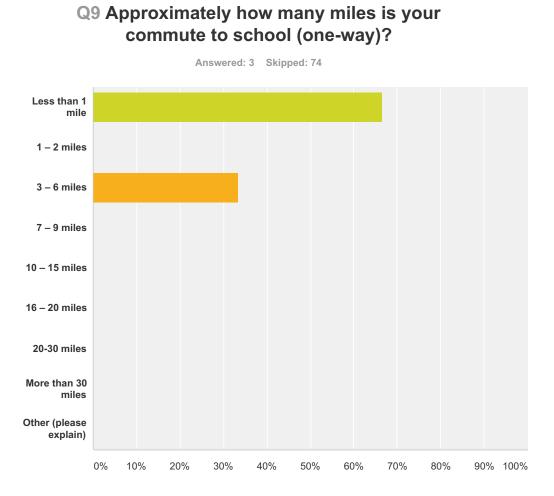

| # | Other (please explain)  | Date |
|---|-------------------------|------|
|   | There are no responses. |      |

| iswer Choices          | Responses |   |
|------------------------|-----------|---|
| Less than 1 mile       | 66.67%    | 2 |
| 1 – 2 miles            | 0.00%     | 0 |
| 3 – 6 miles            | 33.33%    | 1 |
| 7 – 9 miles            | 0.00%     | 0 |
| 10 – 15 miles          | 0.00%     | 0 |
| 16 – 20 miles          | 0.00%     | 0 |
| 20-30 miles            | 0.00%     | 0 |
| More than 30 miles     | 0.00%     | 0 |
| Other (please explain) | 0.00%     | 0 |
| tal                    |           | 3 |