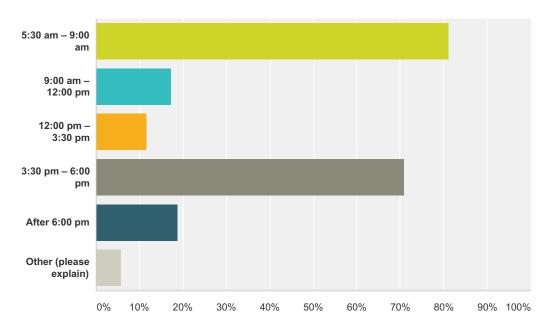

#### Q15 What time(s) of day do you most often travel on a typical weekday (Monday – Friday)? You may select up to two responses.

Answered: 69 Skipped: 8

| nswer Choices          | Responses |    |
|------------------------|-----------|----|
| 5:30 am – 9:00 am      | 81.16%    | 56 |
| 9:00 am – 12:00 pm     | 17.39%    | 12 |
| 12:00 pm – 3:30 pm     | 11.59%    | 8  |
| 3:30 pm – 6:00 pm      | 71.01%    | 49 |
| After 6:00 pm          | 18.84%    | 13 |
| Other (please explain) | 5.80%     | 4  |
| tal Respondents: 69    |           |    |

| # | Other (please explain)                             | Date               |
|---|----------------------------------------------------|--------------------|
| 1 | anytime                                            | 12/12/2014 3:13 PM |
| 2 | anytime                                            | 12/12/2014 2:44 PM |
| 3 | Wife works in Mitchell, I farm, always on the road | 12/8/2014 9:41 PM  |
| 4 | I am running my kids to and from events all day!!  | 12/4/2014 8:25 AM  |