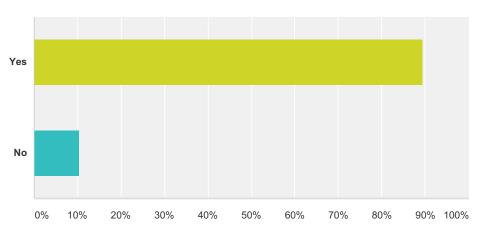

#### Q10 Do you currently reside in Davison County?

Answered: 77 Skipped: 0

| Answer Choices | Responses |    |
|----------------|-----------|----|
| Yes            | 89.61%    | 69 |
| No             | 10.39%    | 8  |
| Total          |           | 77 |