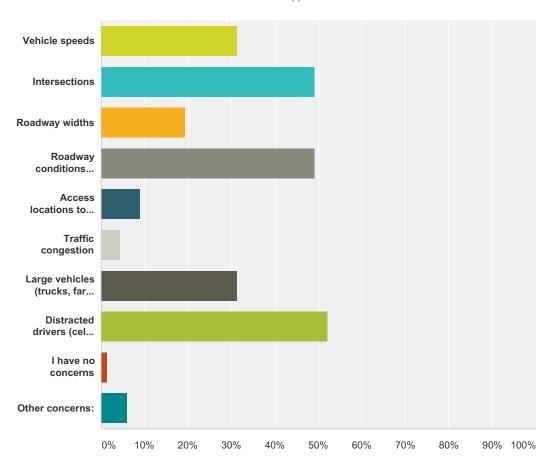

#### Q24 With regards to your opinion of safety on the County roadways, what areas of driver safety are you most concerned about in Davison County (Select up to three):

Answered: 67 Skipped: 10

| ver Choices                                                             | Responses |    |
|-------------------------------------------------------------------------|-----------|----|
| /ehicle speeds                                                          | 31.34%    | 21 |
| ntersections                                                            | 49.25%    | 33 |
| Roadway widths                                                          | 19.40%    | 13 |
| Roadway conditions (pavement surface, ditches, pavement markings, etc.) | 49.25%    | 33 |
| Access locations to homes, businesses, and fields                       | 8.96%     | 6  |
| Traffic congestion                                                      | 4.48%     | 3  |
| _arge vehicles (trucks, farm equipment, etc.)                           | 31.34%    | 21 |
| Distracted drivers (cell phones, texting, etc.)                         | 52.24%    | 35 |
| have no concerns                                                        | 1.49%     | 1  |

| Other concerns:       | 5.97% | 4 |
|-----------------------|-------|---|
| Total Respondents: 67 |       |   |

| # | Other concerns:                                         | Date               |
|---|---------------------------------------------------------|--------------------|
| 1 | rough gravel roads - spped limit too high, dust control | 12/12/2014 3:05 PM |
| 2 | rutted gravel roads                                     | 12/12/2014 2:59 PM |
| 3 | I rarely ever use these roads don't know.               | 12/9/2014 7:28 AM  |
| 4 | DWI                                                     | 12/7/2014 8:26 PM  |