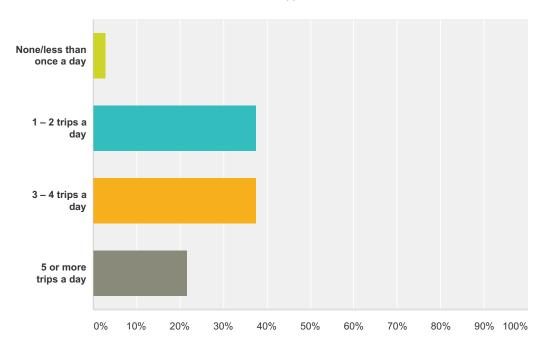

Q16 How many local trips do you make in and around Davison County on a typical weekday (Monday – Friday)? (A trip occurs anytime that you travel from one destination to another, including when you first leave home for the day. It does not include leisure or recreational activities performed in the immediate vicinity of your home, such as jogging or walking a dog).

Answered: 69 Skipped: 8

| Answer Choices            | Responses |    |
|---------------------------|-----------|----|
| None/less than once a day | 2.90%     | 2  |
| 1 – 2 trips a day         | 37.68%    | 26 |
| 3 – 4 trips a day         | 37.68%    | 26 |
| 5 or more trips a day     | 21.74%    | 15 |
| Total                     |           | 69 |