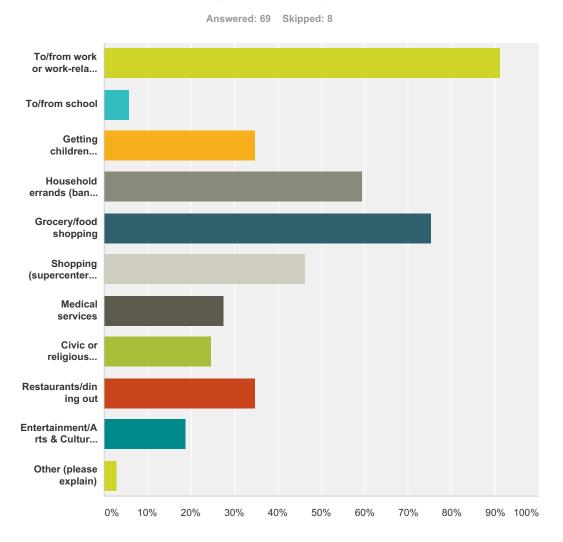

# Q13 What are your primary reasons for travel within Davison County? You may select up to four responses.

| nswer Choices                                          | Responses |    |
|--------------------------------------------------------|-----------|----|
| To/from work or work-related trips                     | 91.30%    | 63 |
| To/from school                                         | 5.80%     | 4  |
| Getting children to/from school or activities          | 34.78%    | 24 |
| Household errands (bank, dry clean, post office)       | 59.42%    | 41 |
| Grocery/food shopping                                  | 75.36%    | 52 |
| Shopping (supercenters, department stores, mall, etc.) | 46.38%    | 32 |
| Medical services                                       | 27.54%    | 19 |
| Civic or religious activities                          | 24.64%    | 17 |
| Restaurants/dining out                                 | 34.78%    | 24 |

| Entertainment/Arts & Cultural activities | 18.84% | 13 |
|------------------------------------------|--------|----|
| Other (please explain)                   | 2.90%  | 2  |
| Total Respondents: 69                    |        |    |