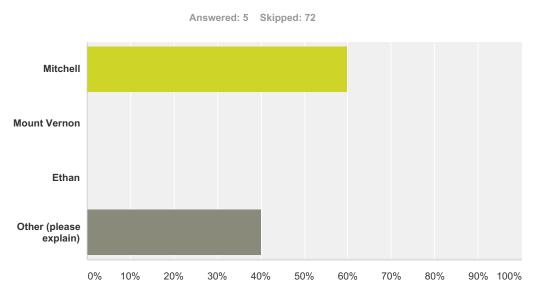

# Q17 In which city or township do you reside?

Answered: 5 Skipped: 72

| # | Responses                                          | Date               |
|---|----------------------------------------------------|--------------------|
| 1 | I live on 16 E Hwy 38, Alexandria                  | 12/18/2014 8:22 AM |
| 2 | Butler township                                    | 12/12/2014 2:35 PM |
| 3 | Alexandria                                         | 12/8/2014 11:53 AM |
| 4 | out in country in hanson county, fairview township | 12/5/2014 9:42 AM  |
| 5 | Rosedale Township, Hanson County                   | 12/3/2014 4:24 PM  |

# Q18 Which of the following is your primary destination? Check all that apply.

| Answer Choices         | Responses |   |
|------------------------|-----------|---|
| Mitchell               | 60.00%    | 3 |
| Mount Vernon           | 0.00%     | 0 |
| Ethan                  | 0.00%     | 0 |
| Other (please explain) | 40.00%    | 2 |
| Total Respondents: 5   |           |   |

| # | Other (please explain) | Date               |
|---|------------------------|--------------------|
| 1 | Farmer, SD             | 12/18/2014 8:22 AM |
| 2 | Badger township        | 12/12/2014 2:35 PM |