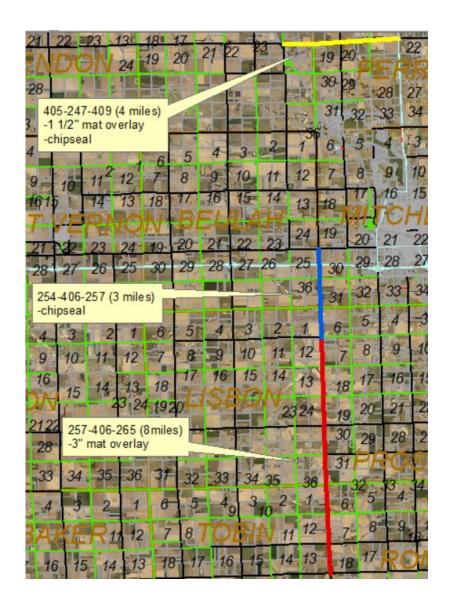

## Projects

- Asphalt Projects
  - 257-406-265 (8 miles)
    - 3" mat overlay
  - 405-247-409 (4 miles)
    - 1 ½" mat overlay
- Chipseal Projects
  - 254-406-257 (3 miles)
  - 405-247-409 (4 miles)