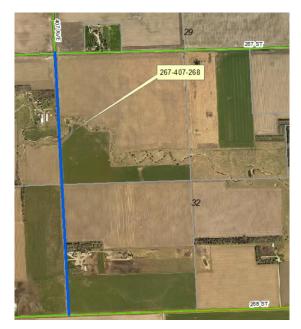

## **Bridge Projects**

- **410-250-411** 
  - Bridge rehab
  - Anticipated dates of road closure is February August
- 267-407-268
  - Bridge replacement with culvert
  - Anticipated that the project will take 2 months