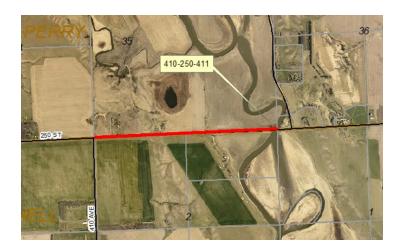

## **Bridge Projects**

- **410-250-411** 
  - Bridge rehab
  - Anticipated dates of road closure is February August
- 267-407-268
  - Bridge replacement with culvert
  - Anticipated that the project will take 2 months